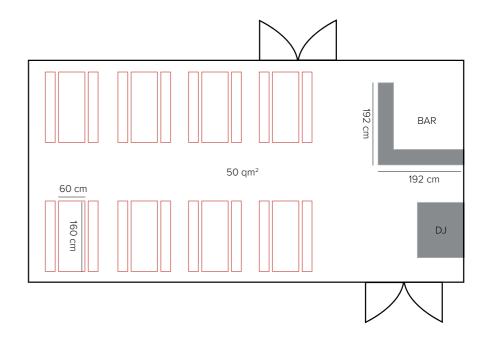

### CAPACITY

Up to 56 people seated, Up to 70 people standing Area: 50 m<sup>2</sup>